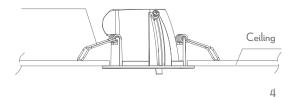

A. Vertical pull latch

B. Fasten the latch on the ceiling

Latch catch

1

3

Note: -The lamp must be installed by professional electrician

-Ensure the power supply is switched off before fitting this product

-Do not touch the lamp when in use