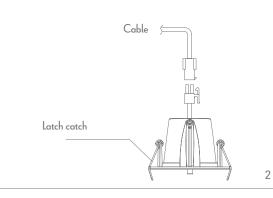

A. Vertical pull latch

B. Fasten the latch on the ceiling

Latch catch

1

3

Note: -The lamp must be installed by professional electrician

-Ensure the power supply is switched off before fitting this product

-Do not touch the lamp when in use