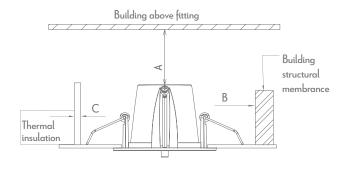

## **Install Requirements**

| A - Gap above the top of the fitting.    | 25 <sub>mm</sub> |
|------------------------------------------|------------------|
| B - Side gap to the structural membrane. | 25 <sub>mm</sub> |
| C - Gap between thermal insulation.      | 25 <sub>mm</sub> |