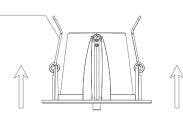

A. Vertical pull latch

B. Fasten the latch on the ceiling

Latch catch

1

3

Note: -The lamp must be installed by professional electrician

-Ensure the power supply is switched off before fitting this product

-Do not touch the lamp when in use